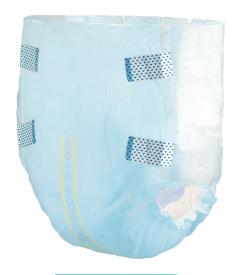

## **Features and Benefits**

Breathable Sides • Kufguards® • Clothlike Backsheet Adjustable Tabs • Color-Coded by Size Wetness Indicator • Latex-Free

Kufguards® and leg elastics channel fluids into the absorbency target zones, securing leaks and stool, to maintain confidence.

Superabsorbent core technology locks away urine odor during entire wear time for discretion.

Breathable sides combined with a superabsorbent core support an ideal microclimate that neutralizes pH and keeps skin dry.