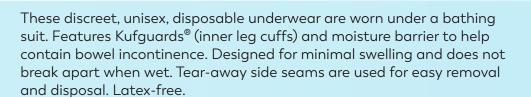

## For Aqua Therapy or Any Day in the Pool

| Item | Size               | Waist/Hip | Weight        | Case Count        |
|------|--------------------|-----------|---------------|-------------------|
| 2844 | Small/Youth XL     | 22" - 36" | 80 - 125 lbs  | 88 (4 bags of 22) |
| 2845 | Medium             | 34" - 48" | 120 - 175 lbs | 80 (4 bags of 20) |
| 2846 | Large              | 44" - 54" | 170 - 210 lbs | 72 (4 bags of 18) |
| 2847 | X-Large            | 48" - 66" | 210 - 250 lbs | 56 (4 bags of 14) |
| 2848 | XXL-Plus/Bariatric | 62" - 80" | 250+ lbs      | 48 (4 bags of 12) |