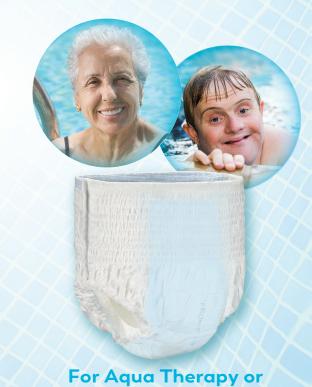

Free Sample Request and Product Selection Guide

Any Day in the Pool

From the makers of

## For Aqua Therapy or Any Day in the Pool

| Item | Size               | Waist/Hip | Weight        | Case Count        |
|------|--------------------|-----------|---------------|-------------------|
| 2844 | Small/Youth XL     | 22" - 36" | 80 - 125 lbs  | 88 (4 bags of 22) |
| 2845 | Medium             | 34" - 48" | 120 - 175 lbs | 80 (4 bags of 20) |
| 2846 | Large              | 44" - 54" | 170 - 210 lbs | 72 (4 bags of 18) |
| 2847 | X-Large            | 48" - 66" | 210 - 250 lbs | 56 (4 bags of 14) |
| 2848 | XXL-Plus/Bariatric | 62" - 80" | 250+ lbs      | 48 (4 bags of 12) |