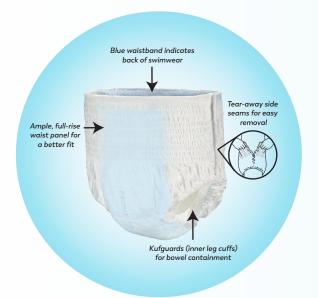

## For Aqua Therapy or Any Day in the Pool

| Item | Size               | Waist/Hip | Weight        | Case Count        |
|------|--------------------|-----------|---------------|-------------------|
| 2844 | Small/Youth XL     | 22" - 36" | 80 - 125 lbs  | 88 (4 bags of 22) |
| 2845 | Medium             | 34" - 48" | 120 - 175 lbs | 80 (4 bags of 20) |
| 2846 | Large              | 44" - 54" | 170 - 210 lbs | 72 (4 bags of 18) |
| 2847 | X-Large            | 48" - 66" | 210 - 250 lbs | 56 (4 bags of 14) |
| 2848 | XXL-Plus/Bariatric | 62" - 80" | 250+ lbs      | 48 (4 bags of 12) |