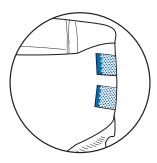

## Step 3

To replace or close the brief, return the Patterned Tab to the Blue Target Tab.