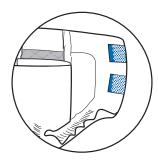

### Step 1

When fitting (or applying) the brief for the first time, grip both the Blue Target Tab and the Patterned Tab together and place on the front of brief for a proper fit.