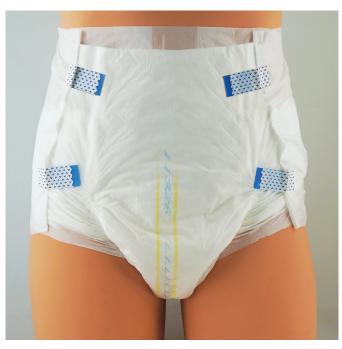

# Refastenable Tape Tab System

### Patterned Tape Tab

Patterned Tab used to refasten brief on Blue Target Tab. Wavy cut edge is softer with no pointed corners.

## **Good Fit**

Should fit like underwear

Brief should fit snugly with the placement of the tape tabs **on the hips** and no gaps around the legs.