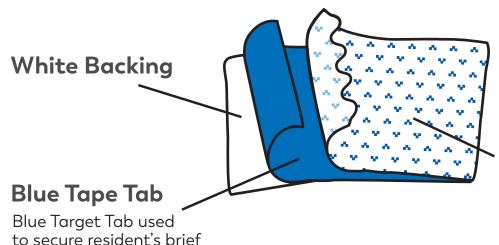

# Refastenable Tape Tab System

### Patterned Tape Tab

Patterned Tab used to refasten brief on Blue Target Tab. Wavy cut edge is softer with no pointed corners.