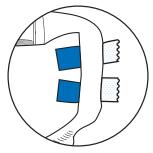

# Step 2

To remove or open the brief, grip the Patterned Tab alone, pulling away from Blue Target Tab.